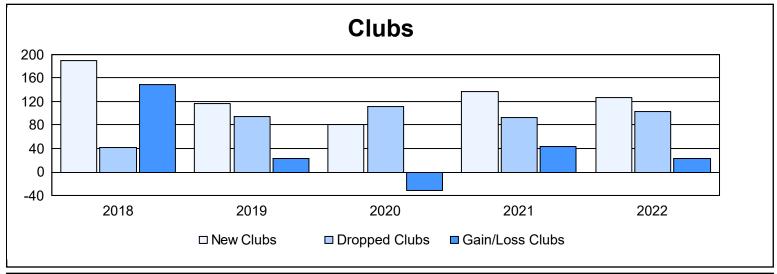

| Year      | New<br>Clubs | Dropped<br>Clubs | Gain/<br>Loss<br>Clubs | New<br>Members | Charter<br>Members | Reinstate<br>Members | Transfer<br>Members | Total<br>Member<br>Added | Total<br>Members<br>Dropped | Gain/<br>Loss<br>Members |
|-----------|--------------|------------------|------------------------|----------------|--------------------|----------------------|---------------------|--------------------------|-----------------------------|--------------------------|
| 2017-2018 | 190          | 41               | 149                    | 8,245          | 4,858              | 611                  | 73                  | 13,787                   | 6,093                       | 7,694                    |
| 2018-2019 | 117          | 94               | 23                     | 4,699          | 3,251              | 485                  | 325                 | 8,760                    | 9,015                       | -255                     |
| 2019-2020 | 80           | 111              | -31                    | 2,413          | 2,124              | 391                  | 69                  | 4,997                    | 9,594                       | -4,597                   |
| 2020-2021 | 136          | 93               | 43                     | 4,592          | 3,733              | 521                  | 132                 | 8,978                    | 7,723                       | 1,255                    |
| 2021-2022 | 126          | 103              | 23                     | 4,680          | 3,294              | 456                  | 87                  | 8,517                    | 6,814                       | 1,703                    |
| Average   | 130          | 88               | 41                     | 4,926          | 3,452              | 493                  | 137                 | 9,008                    | 7,848                       | 1,160                    |